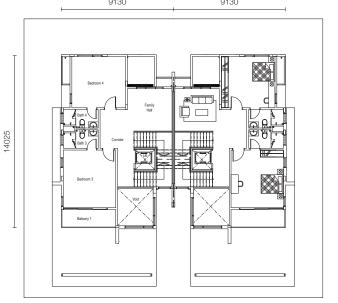

g and cabling                                  |   |         |
|  |                         |   | Air conditioning point                                | - | 8 nos.  |
|  |                         |   | Water heater point                                    | - | 4 nos.  |
|  | Fencing                 | : | Entrance and boundary                                 |   |         |
|  |                         |   | <ul> <li>Brickwall and mild steel railing,</li> </ul> |   |         |
|  |                         |   | letter box and refuse compartment                     |   |         |

\*As timber is a natural material, it is not possible to achieve full consistency of

colour and grain in its selection and installation.

Sanitary & Plumbing : Water closet

# Ground Floor



#### First Floor



## Second Floor