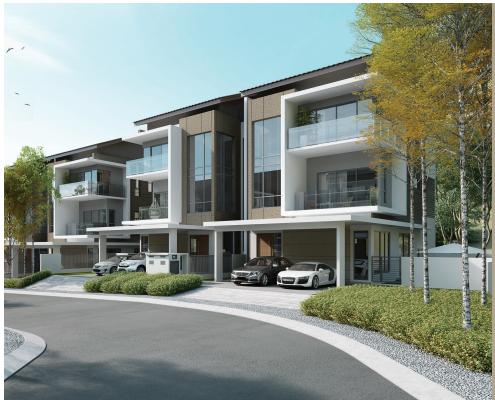

## SD3

3-storey Semi-Detached 5 + 1 Bedrooms

Built-up area: 4,077 sq.ft. Land area: 40' x 80'

- 6 nos.