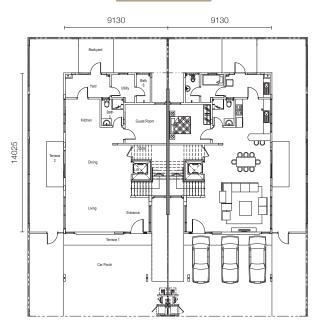

|   | trunking and cabling                                  |   |         |
|  |                         |   | Air conditioning point                                | - | 8 nos.  |
|  |                         |   | Water heater point                                    | - | 4 nos.  |
|  | Fencing                 | : | Entrance and boundary                                 |   |         |
|  |                         |   | <ul> <li>Brickwall and mild steel railing,</li> </ul> |   |         |
|  |                         |   | letter box and refuse compartment                     |   |         |

\*As timber is a natural material, it is not possible to achieve full consistency of

colour and grain in its selection and installation.

Sanitary & Plumbing : Water closet

# Ground Floor



#### First Floor



## Second Floor