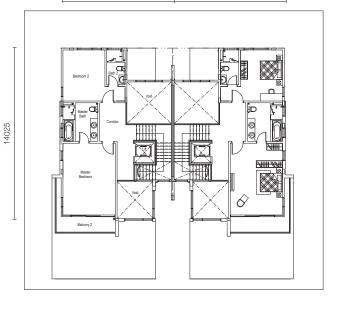

|   |         |
|  |                         |   | Air conditioning point                                | - | 8 nos.  |
|  |                         |   | Water heater point                                    | - | 4 nos.  |
|  | Fencing                 | : | Entrance and boundary                                 |   |         |
|  |                         |   | <ul> <li>Brickwall and mild steel railing,</li> </ul> |   |         |
|  |                         |   | letter box and refuse compartment                     |   |         |

\*As timber is a natural material, it is not possible to achieve full consistency of

colour and grain in its selection and installation.

Sanitary & Plumbing : Water closet

# Ground Floor



#### First Floor



## Second Floor